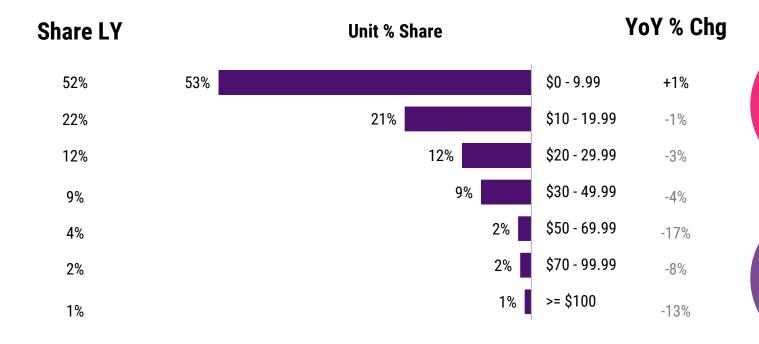

# Most toys bought <\$10, gained 2 p.p

Under \$10 was the only price segment that had units grew +1%.

#### Just 1 out of 3 is spent above the \$50+

Share of \$50+ shrunk in 2023, driven by \$100+ price points. The entry level price point under \$10 was resilient. Proportions of SKU counts remain the same vs. the past few years