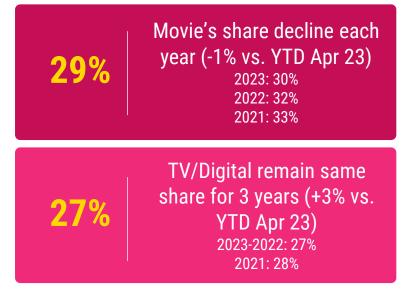

## G12: Licensed toys share – bigger than ever

Licensed toys worth \$5B at retail for first 4 months and grew (+6% vs. YTD Apr 2023). Movies account for less over time as the entertainment space becomes more fragmented (VG, Sports, Motor vehicle brands)

YTD Apr 2024 Entertainment share of licensed toys