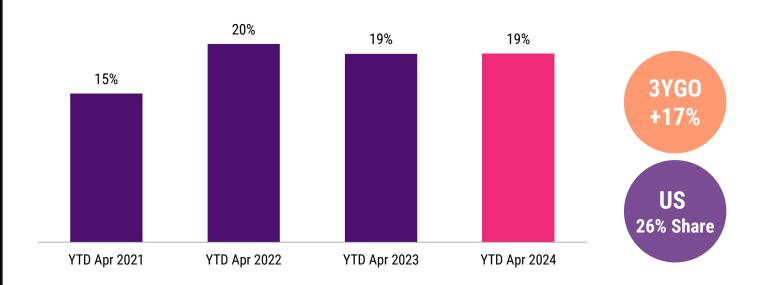

# Online Shares for YTD Apr 2024

Online share remain flat vs. YoY but 4% more than 2021.

#### **Online channel share**

Source: Retail Tracking Service | AUS | YTD Apr 2024