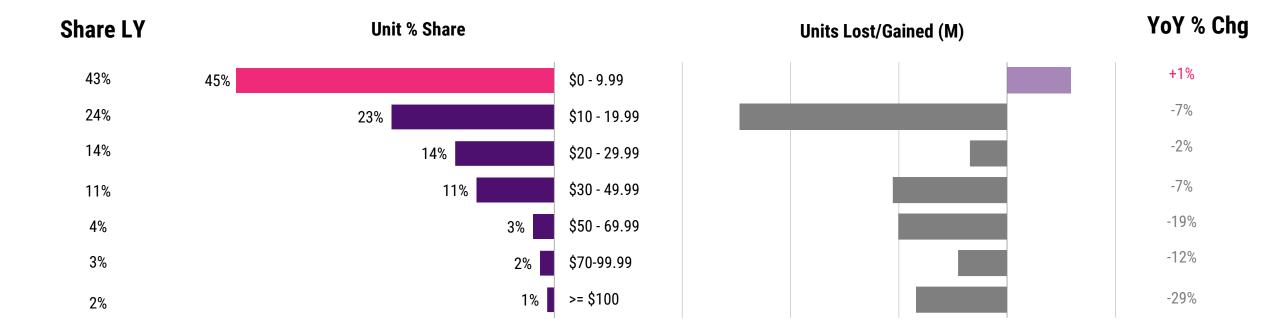

# Most toys bought <\$10, gained 2 p.p

Under \$10 was the only price segment that had units grew +1%.

#### Just 1 out of 3 is spent above the \$50+

Share of \$50+ shrunk in 2023, driven by \$100+ price points. The entry level price point under \$10 was resilient. Proportions of SKU counts remain the same vs. the past few years