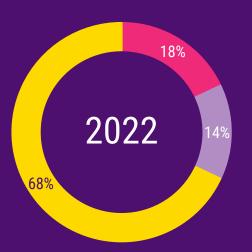

# Online share development

Ònline shares remained strong post COVID. Christmas shares grew 1 P.P vs. 2022