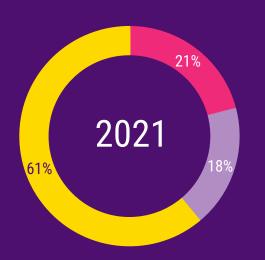

# Online share development

Ònline shares remained strong post COVID. Christmas shares grew 1 P.P vs. 2022