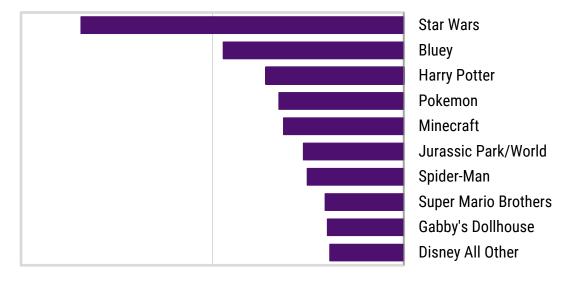

#### **KEY TAKEAWAY**

**5 Licenses Grew:** SW, Bluey, Spider-Man, Gabby's Dollhouse & Disney All Other.

**New to the Top 10:** Gabby's Dollhouse & Disney All Other

#### Top 10 Licenses in 2024