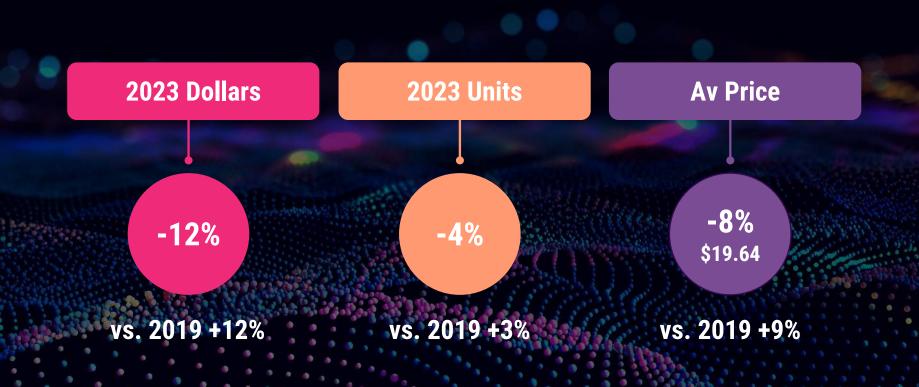

# Australia toys experienced the worst decline in 2023 but dollars still up vs. 2019

Volume held on in 2023. Australia was the 4th best performing country in units

| Dollars | Units                                         |
|---------|-----------------------------------------------|
| -7%     | -7%                                           |
| s +2%   | +3%                                           |
| Flat    | +1%                                           |
| -3%     | -2%                                           |
| -4%     | -6%                                           |
| -5%     | -8%                                           |
| -5%     | -4%                                           |
| -5%     | -7%                                           |
| -7%     | -6%                                           |
| -7%     | -9%                                           |
| -8%     | -8%                                           |
| -12%    | -4%                                           |
| -12%    | -21%                                          |
|         | -7% +2% Flat -3% -4% -5% -5% -7% -7% -8% -12% |

(Excl. Drawing and Bicycles)