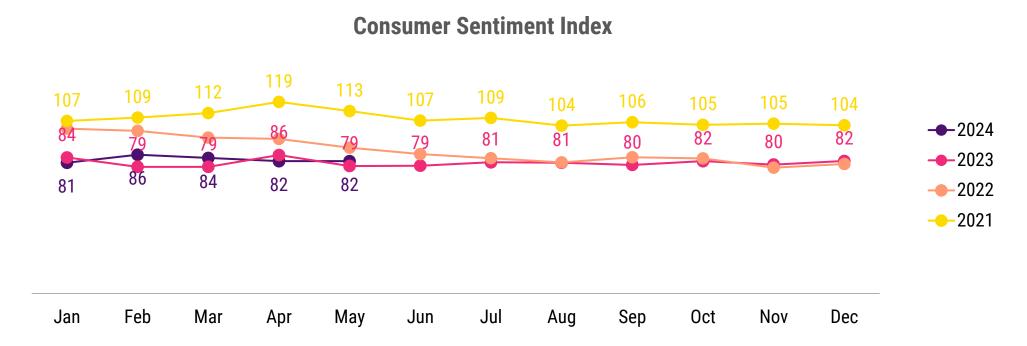

#### Australia Consumer Sentiment

Consumer confidence outlook was bleak as the latest month (May24) dipped slightly below last year. Unemployment rate up at 4% in May 24, and cash rate remained at 4.35% since Nov 2023.