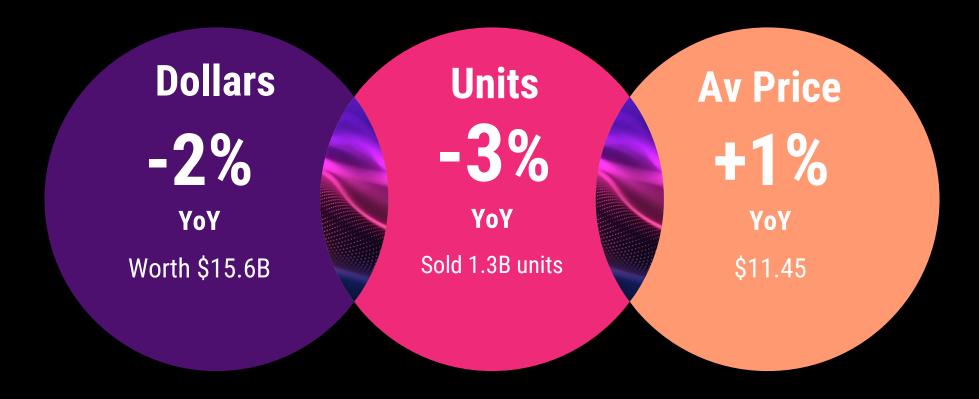

# Global Toys: Key Findings

After posting an inflated 9% increase in value for March 24 globally, April 24 declined -16% due to timing shift for Easter from April 2023 to March