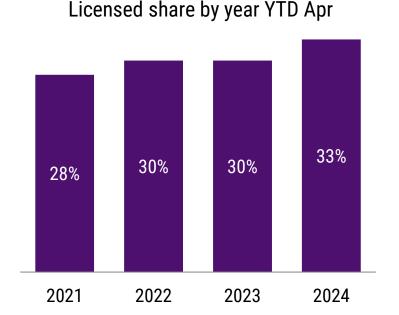

## G12: Licensed toys share – bigger than ever

Licensed toys worth \$5B at retail for first 4 months and grew (+6% vs. YTD Apr 2023). Movies account for less over time as the entertainment space becomes more fragmented (VG, Sports, Motor vehicle brands)

YTD Apr 2024 Entertainment share of licensed toys