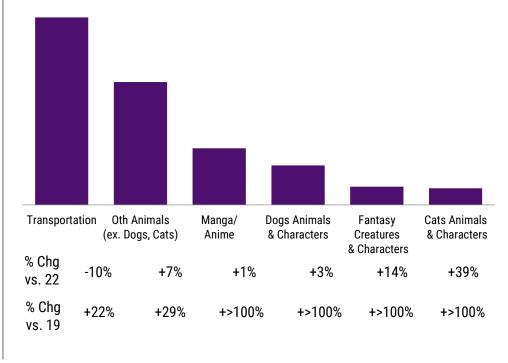

# Online share development

Ònline shares remained strong post COVID. Christmas shares grew 1 P.P vs. 2022

#### **Online channel share**

Source: Retail Tracking Service | AUS | YTD Apr 2024