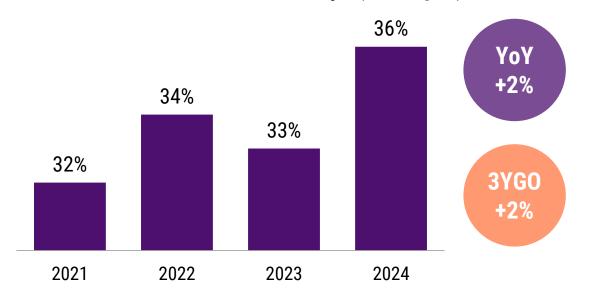

#### Licenses still key to toys

Licenses grew 3% share from 2023 and account for \$1 out of \$3 spent

#### **Licenses Share of Total Toys (YTD April)**