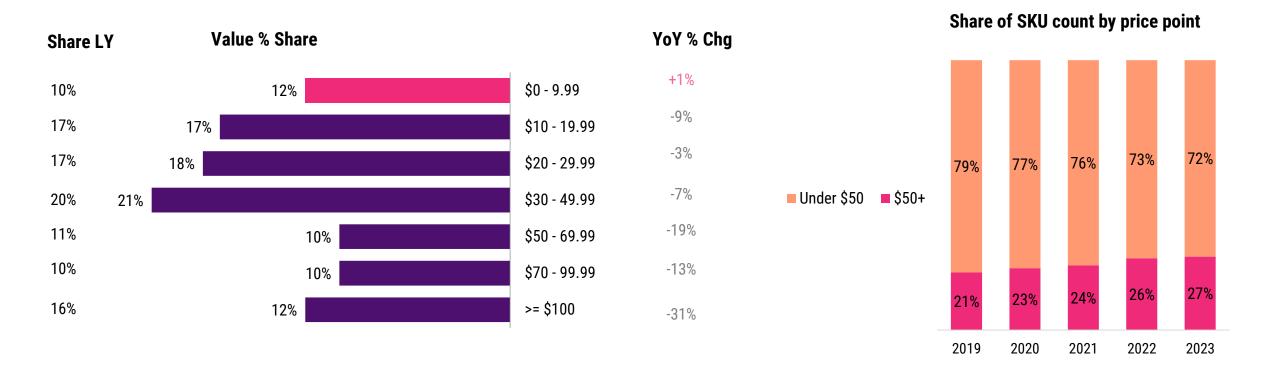

# Most toys bought <\$10, gained 2 p.p

Under \$10 was the only price segment that had units grew +1%.

#### Just 1 out of 3 is spent above the \$50+

Share of \$50+ shrunk in 2023, driven by \$100+ price points. The entry level price point under \$10 was resilient. Proportions of SKU counts remain the same vs. the past few years