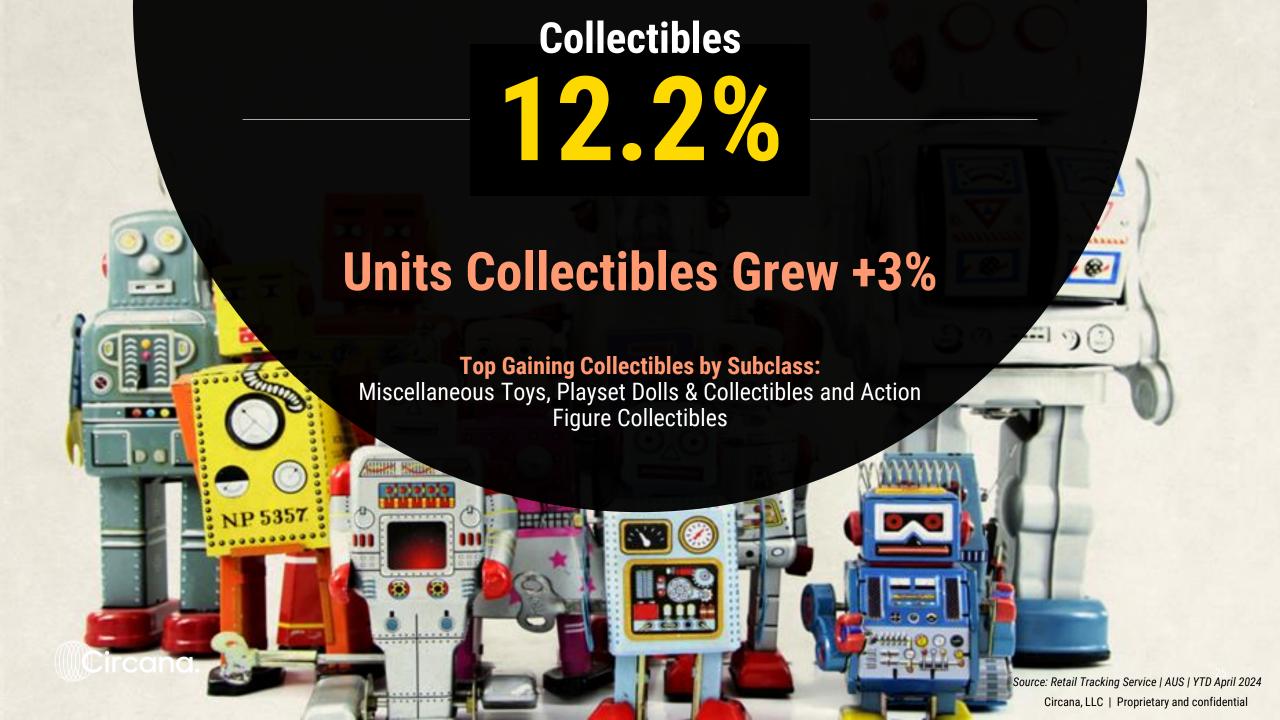

#### Conclusion and Outlook

- Australia was unique as impact on unit sales were minimal compared to dollars and was the third best performing country vs. G12
- License is in growth. Entertainment is more fragmented – Video Games, Motor/Vehicles brands and Sports licenses
- Collectibles still positive +3% in volumes
- First 4 months have been tough, but 2<sup>nd</sup> half should bring more newness