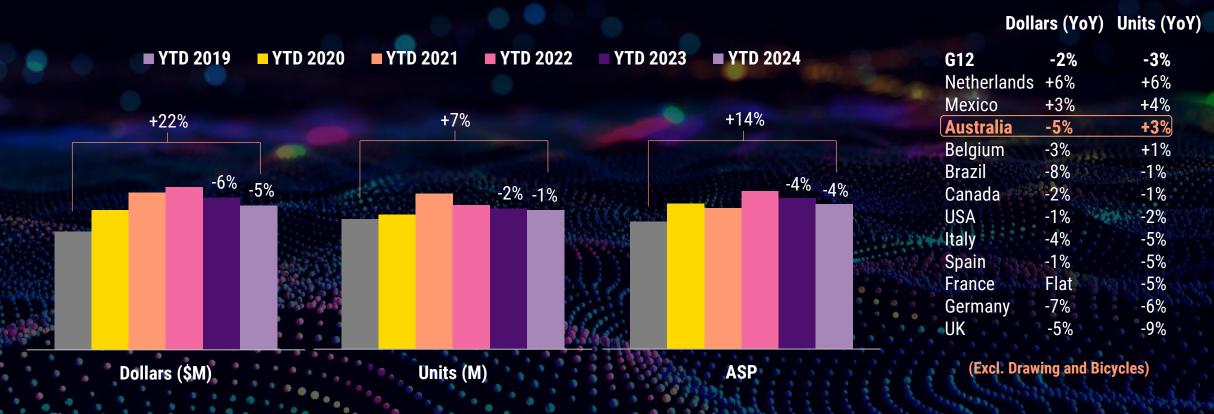

# Australia toys experienced the worst decline in 2023 but dollars still up vs. 2019

Volume held on in 2023. Australia was the 4th best performing country in units

| Dollars | Units                                         |
|---------|-----------------------------------------------|
| -7%     | -7%                                           |
| s +2%   | +3%                                           |
| Flat    | +1%                                           |
| -3%     | -2%                                           |
| -4%     | -6%                                           |
| -5%     | -8%                                           |
| -5%     | -4%                                           |
| -5%     | -7%                                           |
| -7%     | -6%                                           |
| -7%     | -9%                                           |
| -8%     | -8%                                           |
| -12%    | -4%                                           |
| -12%    | -21%                                          |
|         | -7% +2% Flat -3% -4% -5% -5% -7% -7% -8% -12% |

(Excl. Drawing and Bicycles)