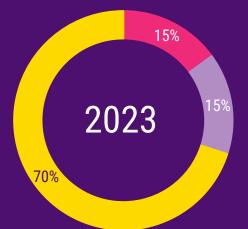

# Online share development

Ònline shares remained strong post COVID. Christmas shares grew 1 P.P vs. 2022