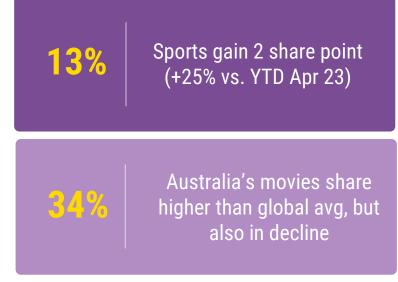

## G12: Licensed toys share – bigger than ever

Licensed toys worth \$5B at retail for first 4 months and grew (+6% vs. YTD Apr 2023). Movies account for less over time as the entertainment space becomes more fragmented (VG, Sports, Motor vehicle brands)

YTD Apr 2024 Entertainment share of licensed toys