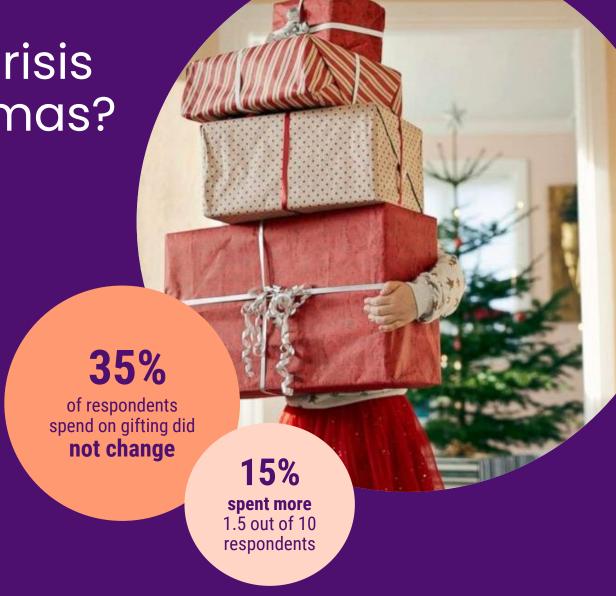

#### 2H 2024 Outlook

Looking ahead to the second half of 2024

How did the economic crisis change gifting during Xmas?

1 out of 2 changed their purchasing habits

21%

Spent less as they had less budget due to increased cost of living

19%

Had to **cut spend elsewhere** to spend
on gifting

10%

**Spent less** on gifting **to save** 