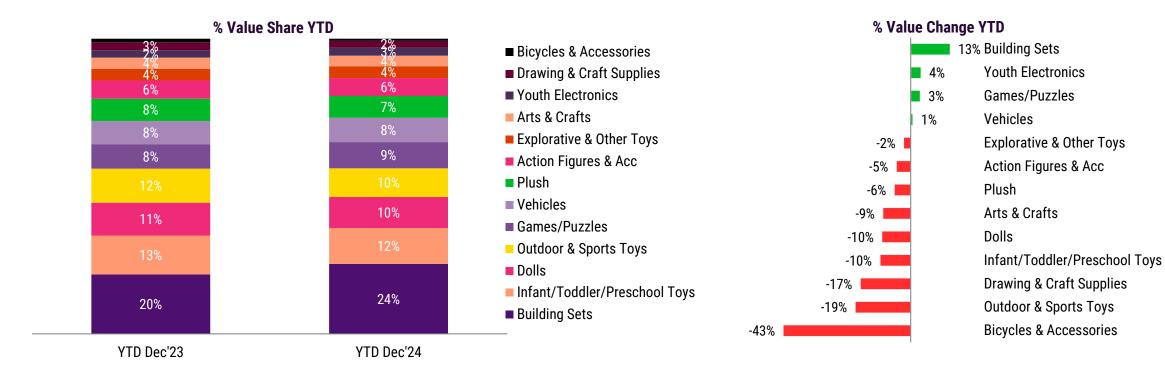

# **Category Trends**

cana.

For December 2024 vs. LY, only Building sets category grew (+3%) driven by LEGO Botanicals, Mercedes-Benz, LEGO Icons and LEGO Harry Potter. However, for the YTD December 2024 vs. LY, 3 other categories grew alongside Building Sets (+13%), Games/Puzzles grew (+3%) driven by UNO, Bluey and One piece, Youth Electronics (+4%) driven by Bitzee, LeapPad Tablet and Robo Alive and Vehicles (+1%) driven by Hot Wheels, Cars The Movie and Monster Jam.

## **Subclass Trends**

The top 3 subclass gainers for this month were Standard Building Sets (+5%) driven by LEGO Botanicals, Mercedes-Benz, LEGO Icons and LEGO Harry Potter, PS Talking & Sound (>100%) driven by predominately Toniebox and Mini Vehicles (+12%) driven by Hot Wheels, Formula 1, The Fast and The Furious.