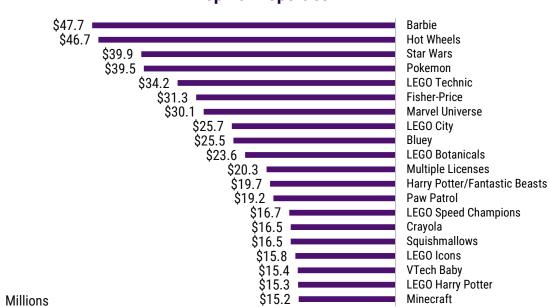

## **Corporate Manufacturers Trends**

Barbie, Hot Wheels and Star Wars were the top 3 dollar leading properties for December 2024. LEGO remained the top dollar gaining manufacturer for this month and gained 3 share points compared to December 2023, followed by Tonies and Jazwares. For YTD December 2024, the top dollar gaining properties were LEGO Botanicals, Mercedes-Benz, LEGO Technic and LEGO Icons, while the top 3 dollar gaining manufacturers were LEGO, Mattel and Zuru. Outside of the top 10 dollar ranked for YTD December, Jazwares, Bandai and VR Distribution were the next 3 corporate manufacturers that experienced dollars growth compared to 2023.

#### **Top 5 Dollar Properties December '24**

#1 – Barbie

- #2 Hot Wheels
- #3 Star Wars
- #4 Pokémon
- #5 LEGO Technic

#### **Top 20 Properties YTD**

#### **Top 5 Dollar Gaining Properties December '24 vs. December '23**

- #1 LEGO Botanicals
- #2 Toniebox
- #3 Wicked Movie
- #4 MrBeast
- #5 Mercedes-Benz

\$ Value Change vs YAG