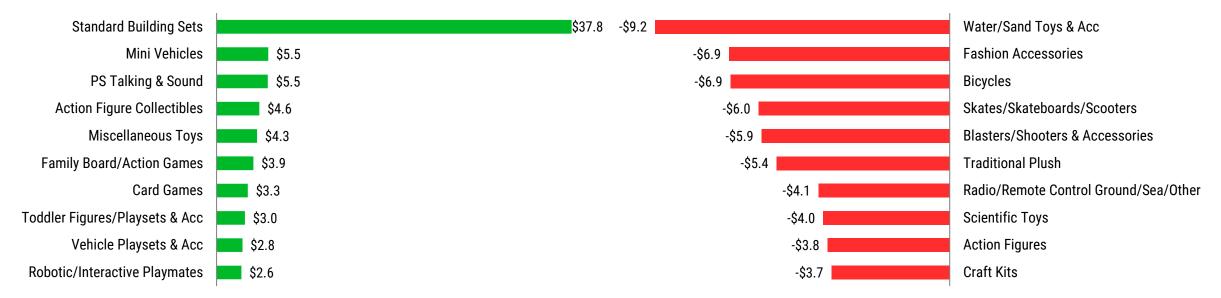

## **Subclass Trends**

The top 3 subclass gainers for this month were Standard Building Sets (+5%) driven by LEGO Botanicals, Mercedes-Benz, LEGO Icons and LEGO Harry Potter, PS Talking & Sound (>100%) driven by predominately Toniebox and Mini Vehicles (+12%) driven by Hot Wheels, Formula 1, The Fast and The Furious.

#### Top 10 Growing Subclass by Value-added YTD (\$MM)

#### Top Declining Subclass by Value-added YTD (\$MM)

Circana.