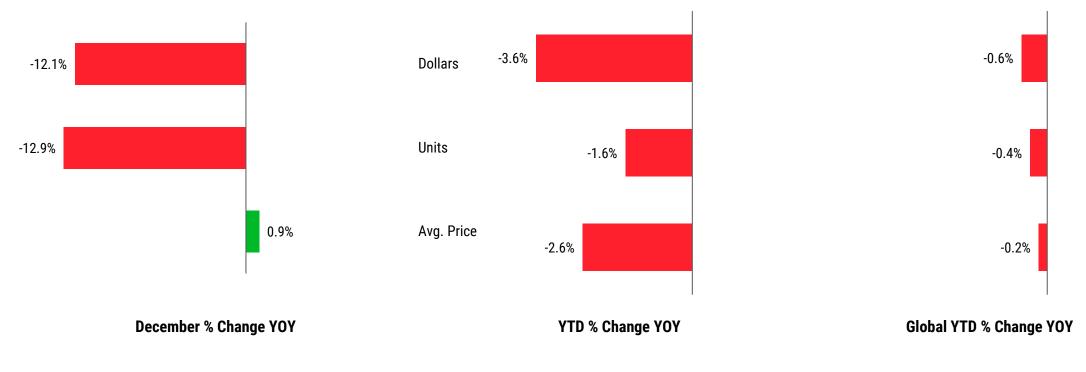

## **Industry Trends**

December 2024 experienced a -12% decline in dollars, -13% in units however a +1% growth in average price. Building Sets (+3%) was the only category gainer for this month. Outdoor & Sports Toys (-21%), Infant/Toddler/Preschool Toys (-15%) and Dolls (-16%) were the 3 largest category decliners. For YTD December 2024 vs. LY, toys was down -4% in dollars, in comparison global toys was slightly down by -1%.

## Monthly Trend

For December 2024, Building Sets (+3%) remained as the largest dollar category followed by Outdoor & Sports Toys (-21%), Infant/toddler/Preschool (-15%), Dolls (-16%), Games/Puzzles (-5%) and Vehicles (-9%). Average Price was \$21.29 and slightly grew +1% to \$21.49 driven from unlicensed toys.