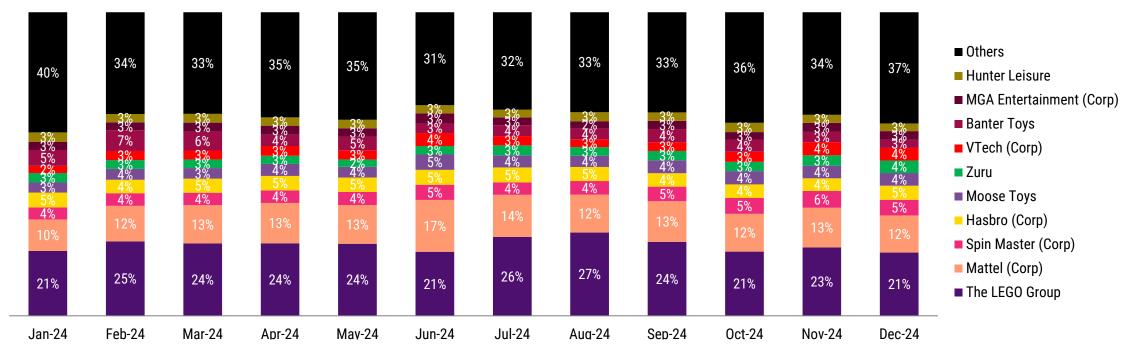

## **Corporate Manufacturers Trends**

Barbie, Hot Wheels and Star Wars were the top 3 dollar leading properties for December 2024. LEGO remained the top dollar gaining manufacturer for this month and gained 3 share points compared to December 2023, followed by Tonies and Jazwares. For YTD December 2024, the top dollar gaining properties were LEGO Botanicals, Mercedes-Benz, LEGO Technic and LEGO Icons, while the top 3 dollar gaining manufacturers were LEGO, Mattel and Zuru. Outside of the top 10 dollar ranked for YTD December, Jazwares, Bandai and VR Distribution were the next 3 corporate manufacturers that experienced dollars growth compared to 2023.