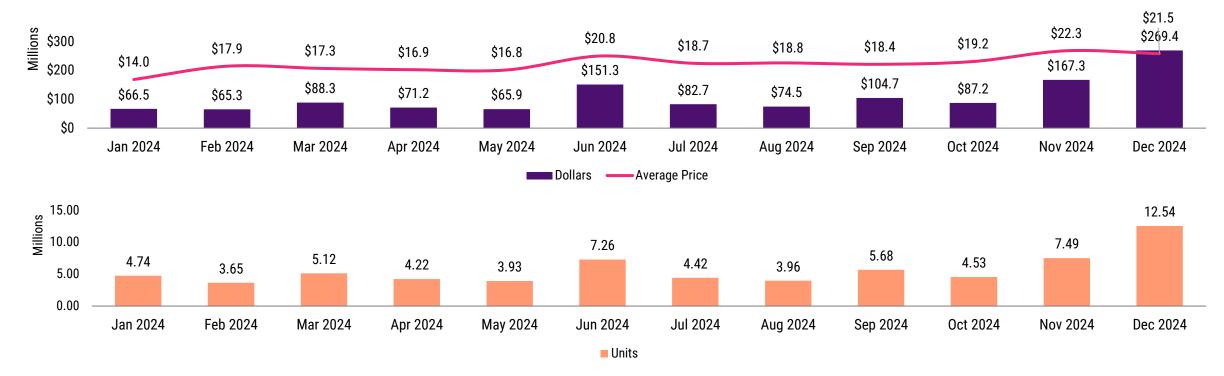

## Monthly Trend

For December 2024, Building Sets (+3%) remained as the largest dollar category followed by Outdoor & Sports Toys (-21%), Infant/toddler/Preschool (-15%), Dolls (-16%), Games/Puzzles (-5%) and Vehicles (-9%). Average Price was \$21.29 and slightly grew +1% to \$21.49 driven from unlicensed toys.

#### Monthly Value (\$M), Average Price (\$) and Units (M)