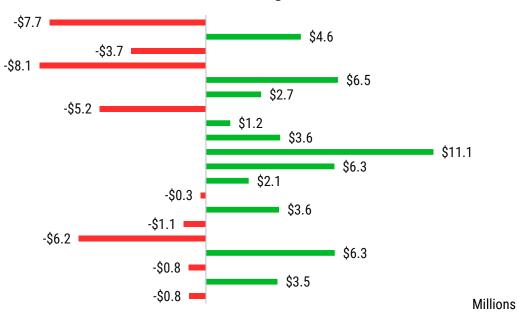

#### **Top 5 Dollar Gaining Properties December '24 vs. December '23**

- #1 LEGO Botanicals
- #2 Toniebox
- #3 Wicked Movie
- #4 MrBeast
- #5 Mercedes-Benz

\$ Value Change vs YAG